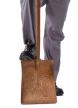

### Description

Dromex® DW-CONTI-S jacket and pants suit is a strong, lightweight and durable work garment designed to provide the user with protection against mechanical hazards such as abrasion.

**DW-CONTIXX-S** 

The DW- CONTI-S is a blend of 80% polyester and 20% cotton which is an affordable alternative to 100% cotton with the benefits of sturdiness and colour fastness of polyester and comfort of the cotton.

## Jacket features:

- · Collared jacket.
- Concealed DRO (Dromex®) type 5 aluminium zip closure.
- 2 Open laid on waist pockets and 1 left breast pocket with a V flap, concealed metal press stud closure with pen division and a Dromex® sidewinder label.
- Stress points are re-enforced with bar tacks for added durability.

#### Pants features:

- A concealed DRO (Dromex®) type 5 aluminium zip with metal button closure at waist.
- Two fronts laid on pockets and a rear open pocket with Dromex® sidewinder label.
- Inleg seams are triple needle topstitched for added durability and stress points are bar tacked.
- Inner elasticated waist for optimum fit and flexibility with 7 belt loops.

This garment is suitable for use in general work environments such as logistics, warehousing, construction, workshops, maintenance and repairs, janitorial, gardening and general-purpose applications.