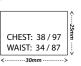

### Sizes Available

Jackets 30-64

| Size<br>designation |        | Nominal measurements of finished garment (cm) |                             |               |                  |
|---------------------|--------|-----------------------------------------------|-----------------------------|---------------|------------------|
|                     |        | Chest<br>circumference                        | Back<br>length <sup>b</sup> | Back<br>width | Sleeve<br>length |
| XS                  | 30/77  | 92                                            | 64                          | 41            | 43               |
| S                   | 32/82  | 97                                            | 64.5                        | 42.5          | 43               |
|                     | 34/87  | 102                                           | 65                          | 45.05         | 43               |
| М                   | 36/92  | 107                                           | 65.5                        | 45.5          | 44               |
|                     | 38/97  | 112                                           | 68                          | 47            | 45               |
| L                   | 40/102 | 117                                           | 68,5                        | 48.5          | 45               |
|                     | 42/107 | 122                                           | 69                          | 50            | 45               |
| XL                  | 44/112 | 127                                           | 70,5                        | 51.5          | 45               |
|                     | 46/117 | 132                                           | 72                          | 53            | 46               |
| 2XL                 | 48/122 | 137                                           | 73,5                        | 55            | 47               |
|                     | 50/128 | 142                                           | 75                          | 56            | 48               |
| 3XL                 | 52/132 | 147                                           | 76,5                        | 57.5          | 49               |
|                     | 54/137 | 152                                           | 77                          | 59            | 49               |
| 4XL                 | 56/142 | 157                                           | 77,5                        | 60.5          | 49               |
|                     | 58/147 | 162                                           | 78                          | 62            | 50               |
| 5XL                 | 60/152 | 167                                           | 78,5                        | 63.5          | 50               |
|                     | 62/157 | 172                                           | 79                          | 65            | 50               |
| 6XL                 | 64/162 | 177                                           | 79.5                        | 66.5          | 50               |

**Pants** 26-60

|                     |        | No. of the control of |                       |                      |  |  |
|---------------------|--------|--------------------------------------------------------------------------------------------------------------------------------------------------------------------------------------------------------------------------------------------------------------------------------------------------------------------------------------------------------------------------------------------------------------------------------------------------------------------------------------------------------------------------------------------------------------------------------------------------------------------------------------------------------------------------------------------------------------------------------------------------------------------------------------------------------------------------------------------------------------------------------------------------------------------------------------------------------------------------------------------------------------------------------------------------------------------------------------------------------------------------------------------------------------------------------------------------------------------------------------------------------------------------------------------------------------------------------------------------------------------------------------------------------------------------------------------------------------------------------------------------------------------------------------------------------------------------------------------------------------------------------------------------------------------------------------------------------------------------------------------------------------------------------------------------------------------------------------------------------------------------------------------------------------------------------------------------------------------------------------------------------------------------------------------------------------------------------------------------------------------------------|-----------------------|----------------------|--|--|
| Size<br>designation |        | Nominal measurements of finished garment (cm)                                                                                                                                                                                                                                                                                                                                                                                                                                                                                                                                                                                                                                                                                                                                                                                                                                                                                                                                                                                                                                                                                                                                                                                                                                                                                                                                                                                                                                                                                                                                                                                                                                                                                                                                                                                                                                                                                                                                                                                                                                                                                  |                       |                      |  |  |
|                     |        | Waist<br>extended                                                                                                                                                                                                                                                                                                                                                                                                                                                                                                                                                                                                                                                                                                                                                                                                                                                                                                                                                                                                                                                                                                                                                                                                                                                                                                                                                                                                                                                                                                                                                                                                                                                                                                                                                                                                                                                                                                                                                                                                                                                                                                              | Outside leg<br>length | Inside leg<br>length |  |  |
| XS                  | 26/67  | 72                                                                                                                                                                                                                                                                                                                                                                                                                                                                                                                                                                                                                                                                                                                                                                                                                                                                                                                                                                                                                                                                                                                                                                                                                                                                                                                                                                                                                                                                                                                                                                                                                                                                                                                                                                                                                                                                                                                                                                                                                                                                                                                             | 96.5                  | 71.5                 |  |  |
| s                   | 28/72  | 77                                                                                                                                                                                                                                                                                                                                                                                                                                                                                                                                                                                                                                                                                                                                                                                                                                                                                                                                                                                                                                                                                                                                                                                                                                                                                                                                                                                                                                                                                                                                                                                                                                                                                                                                                                                                                                                                                                                                                                                                                                                                                                                             | 97.5                  | 72                   |  |  |
|                     | 30/77  | 82                                                                                                                                                                                                                                                                                                                                                                                                                                                                                                                                                                                                                                                                                                                                                                                                                                                                                                                                                                                                                                                                                                                                                                                                                                                                                                                                                                                                                                                                                                                                                                                                                                                                                                                                                                                                                                                                                                                                                                                                                                                                                                                             | 98.5                  | 72.5                 |  |  |
| М                   | 32/82  | 87                                                                                                                                                                                                                                                                                                                                                                                                                                                                                                                                                                                                                                                                                                                                                                                                                                                                                                                                                                                                                                                                                                                                                                                                                                                                                                                                                                                                                                                                                                                                                                                                                                                                                                                                                                                                                                                                                                                                                                                                                                                                                                                             | 100                   | 73                   |  |  |
|                     | 34/87  | 92                                                                                                                                                                                                                                                                                                                                                                                                                                                                                                                                                                                                                                                                                                                                                                                                                                                                                                                                                                                                                                                                                                                                                                                                                                                                                                                                                                                                                                                                                                                                                                                                                                                                                                                                                                                                                                                                                                                                                                                                                                                                                                                             | 101                   | 73.5                 |  |  |
| L                   | 36/92  | 97                                                                                                                                                                                                                                                                                                                                                                                                                                                                                                                                                                                                                                                                                                                                                                                                                                                                                                                                                                                                                                                                                                                                                                                                                                                                                                                                                                                                                                                                                                                                                                                                                                                                                                                                                                                                                                                                                                                                                                                                                                                                                                                             | 102.5                 | 74.5                 |  |  |
|                     | 38/97  | 102                                                                                                                                                                                                                                                                                                                                                                                                                                                                                                                                                                                                                                                                                                                                                                                                                                                                                                                                                                                                                                                                                                                                                                                                                                                                                                                                                                                                                                                                                                                                                                                                                                                                                                                                                                                                                                                                                                                                                                                                                                                                                                                            | 103.5                 | 75                   |  |  |
| XL                  | 40/102 | 107                                                                                                                                                                                                                                                                                                                                                                                                                                                                                                                                                                                                                                                                                                                                                                                                                                                                                                                                                                                                                                                                                                                                                                                                                                                                                                                                                                                                                                                                                                                                                                                                                                                                                                                                                                                                                                                                                                                                                                                                                                                                                                                            | 105                   | 75.5                 |  |  |
|                     | 42/107 | 112                                                                                                                                                                                                                                                                                                                                                                                                                                                                                                                                                                                                                                                                                                                                                                                                                                                                                                                                                                                                                                                                                                                                                                                                                                                                                                                                                                                                                                                                                                                                                                                                                                                                                                                                                                                                                                                                                                                                                                                                                                                                                                                            | 106                   | 76.5                 |  |  |
| 2XL                 | 44/112 | 117                                                                                                                                                                                                                                                                                                                                                                                                                                                                                                                                                                                                                                                                                                                                                                                                                                                                                                                                                                                                                                                                                                                                                                                                                                                                                                                                                                                                                                                                                                                                                                                                                                                                                                                                                                                                                                                                                                                                                                                                                                                                                                                            | 107.5                 | 77                   |  |  |
|                     | 46/117 | 112                                                                                                                                                                                                                                                                                                                                                                                                                                                                                                                                                                                                                                                                                                                                                                                                                                                                                                                                                                                                                                                                                                                                                                                                                                                                                                                                                                                                                                                                                                                                                                                                                                                                                                                                                                                                                                                                                                                                                                                                                                                                                                                            | 108.5                 | 77.5                 |  |  |
| 3XL                 | 48/122 | 127                                                                                                                                                                                                                                                                                                                                                                                                                                                                                                                                                                                                                                                                                                                                                                                                                                                                                                                                                                                                                                                                                                                                                                                                                                                                                                                                                                                                                                                                                                                                                                                                                                                                                                                                                                                                                                                                                                                                                                                                                                                                                                                            | 110                   | 78.5                 |  |  |
|                     | 50/128 | 132                                                                                                                                                                                                                                                                                                                                                                                                                                                                                                                                                                                                                                                                                                                                                                                                                                                                                                                                                                                                                                                                                                                                                                                                                                                                                                                                                                                                                                                                                                                                                                                                                                                                                                                                                                                                                                                                                                                                                                                                                                                                                                                            | 111                   | 79                   |  |  |
| 4XL                 | 52/132 | 137                                                                                                                                                                                                                                                                                                                                                                                                                                                                                                                                                                                                                                                                                                                                                                                                                                                                                                                                                                                                                                                                                                                                                                                                                                                                                                                                                                                                                                                                                                                                                                                                                                                                                                                                                                                                                                                                                                                                                                                                                                                                                                                            | 112.5                 | 80                   |  |  |
|                     | 54/137 | 142                                                                                                                                                                                                                                                                                                                                                                                                                                                                                                                                                                                                                                                                                                                                                                                                                                                                                                                                                                                                                                                                                                                                                                                                                                                                                                                                                                                                                                                                                                                                                                                                                                                                                                                                                                                                                                                                                                                                                                                                                                                                                                                            | 113.5                 | 80.5                 |  |  |
| 5XL                 | 56/142 | 152                                                                                                                                                                                                                                                                                                                                                                                                                                                                                                                                                                                                                                                                                                                                                                                                                                                                                                                                                                                                                                                                                                                                                                                                                                                                                                                                                                                                                                                                                                                                                                                                                                                                                                                                                                                                                                                                                                                                                                                                                                                                                                                            | 114.5                 | 81                   |  |  |
|                     | 58/147 | 157                                                                                                                                                                                                                                                                                                                                                                                                                                                                                                                                                                                                                                                                                                                                                                                                                                                                                                                                                                                                                                                                                                                                                                                                                                                                                                                                                                                                                                                                                                                                                                                                                                                                                                                                                                                                                                                                                                                                                                                                                                                                                                                            | 115.5                 | 81.5                 |  |  |
| 6XL                 | 60/152 | 162                                                                                                                                                                                                                                                                                                                                                                                                                                                                                                                                                                                                                                                                                                                                                                                                                                                                                                                                                                                                                                                                                                                                                                                                                                                                                                                                                                                                                                                                                                                                                                                                                                                                                                                                                                                                                                                                                                                                                                                                                                                                                                                            | 116.5                 | 82                   |  |  |