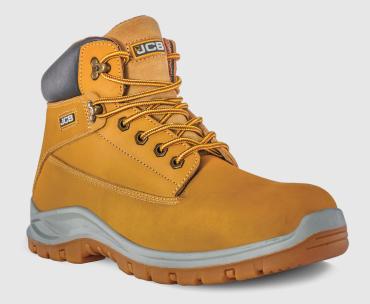

## HOLTON HIKER HONEY NUBUCK

**SB-SRA** 

STYLE NAME: HOLTON HIKER HONEY NUBUCK

STYLE CODE: JCB1822

PRODUCT CLASSIFICATION: **SB | SRA** 

| <u>v</u> |
|----------|
| Ž        |
| <u>O</u> |
| 느        |
| S        |
| Ť        |
| <u></u>  |
| Й        |
| SP       |
|          |

| CERTIFICATION                     | SANS 20345: 2014 & CE EN ISO 20345: 2011 APPROVED                                                          |
|-----------------------------------|------------------------------------------------------------------------------------------------------------|
| SAFETY FOOTWEAR<br>CLASSIFICATION | SB : APPROVED - TOE PROTECTION                                                                             |
| SLIP RESISTANCE<br>STANDARD       | SRA : TESTED FOR SLIP RESISTANCE ON CERAMIC TILE WET WITH SODIUM LAURYL SULPHATE (A DILUTED SOAP SOLUTION) |
| LEATHER TYPE                      | NUBUCK                                                                                                     |
| LEATHER COLOUR                    | HONEY                                                                                                      |
| AVAILABLE SIZES                   | 3-13                                                                                                       |

## COMPONENTS

| TOE PROTECTION      | 200J STEEL TOE CAP                        |
|---------------------|-------------------------------------------|
| UPPER               | 2.2 - 2.4MM GENUINE<br>NUBUCK COW LEATHER |
| QUARTER LINING      | POLYESTER HONEY SANDWICH MESH             |
| REMOVABLE INNERSOLE | EVA WITH POLYESTER BLACK MESH             |
| INSOLE BOARD        | POLYESTER NON-WOVEN INSOLE BOARD          |
| OUTSOLE             | DUAL DENSITY PU/PU SOLE                   |
|                     | METAL - QUICK RELEASE & HEXAGON EYELETS   |

## **FEATURE**

| UPPER             | COMFORT PADDED ANKLE COLLAR BELLOWED TONGUE TO SEAL OUT DEBRIS |
|-------------------|----------------------------------------------------------------|
| SOLE<br>INNERSOLE | JCB ERGONOMIC DNA SOLE ULTRA COMFORT PERFORMANCE INNER SOLE    |