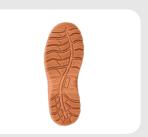

## COMPONENTS

| TOE PROTECTION      | 200J STEEL TOE CAP                        |
|---------------------|-------------------------------------------|
| UPPER               | 2.2 - 2.4MM GENUINE<br>NUBUCK COW LEATHER |
| QUARTER LINING      | POLYESTER HONEY SANDWICH MESH             |
| REMOVABLE INNERSOLE | EVA WITH POLYESTER BLACK MESH             |
| INSOLE BOARD        | POLYESTER NON-WOVEN INSOLE BOARD          |
| OUTSOLE             | DUAL DENSITY PU/PU SOLE                   |
|                     | METAL - QUICK RELEASE & HEXAGON EYELETS   |