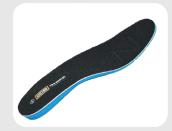

## **FEATURE**

| UPPER             | COMFORT PADDED ANKLE COLLAR BELLOWED TONGUE TO SEAL OUT DEBRIS |
|-------------------|----------------------------------------------------------------|
| SOLE<br>INNERSOLE | JCB ERGONOMIC DNA SOLE ULTRA COMFORT PERFORMANCE INNER SOLE    |