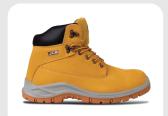

## COMPONENTS

| TOE PROTECTION      | 200J STEEL TOE CAP                        |
|---------------------|-------------------------------------------|
| UPPER               | 2.2 - 2.4MM GENUINE<br>NUBUCK COW LEATHER |
| QUARTER LINING      | POLYESTER HONEY SANDWICH MESH             |
| REMOVABLE INNERSOLE | EVA WITH POLYESTER BLACK MESH             |
| INSOLE BOARD        | POLYESTER NON-WOVEN INSOLE BOARD          |
| OUTSOLE             | DUAL DENSITY PU/PU SOLE                   |
|                     | METAL - QUICK RELEASE & HEXAGON EYELETS   |

## **FEATURE**

| UPPER             | COMFORT PADDED ANKLE COLLAR BELLOWED TONGUE TO SEAL OUT DEBRIS |
|-------------------|----------------------------------------------------------------|
| SOLE<br>INNERSOLE | JCB ERGONOMIC DNA SOLE ULTRA COMFORT PERFORMANCE INNER SOLE    |