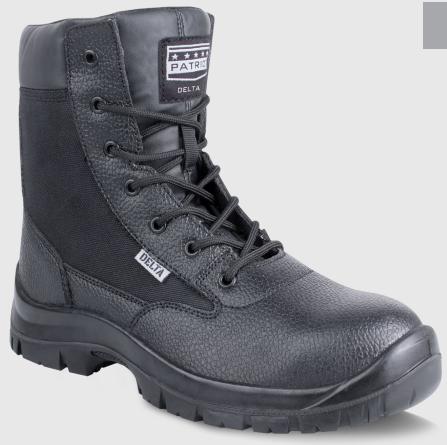

## DELTA

## **FEATURES**

- 8 INCH BOOT
- COMFORT PADDED COLLAR
- LIGHTWEIGHT DUAL DENSITY PU/PU SOLE
- CORDURA MESH FOR INCREASED BREATHABILITY
- PADDED TONGUE FOR INCREASED CUSHIONING

## **COMPONENTS**

Toe Protection 200 J Steel toe cap

Upper Combination genuine split leather and Cordura mesh

Quarter Lining Polyester black mesh

Removable Innersole Moulded comfort innersole

Insole Board Polyester non-woven insole board