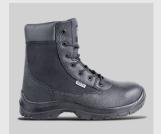

## DELTA

## **FEATURES**

- 8 INCH BOOT
- COMFORT PADDED COLLAR
- LIGHTWEIGHT DUAL DENSITY PU/PU SOLE
- CORDURA MESH FOR INCREASED BREATHABILITY
- PADDED TONGUE FOR INCREASED CUSHIONING