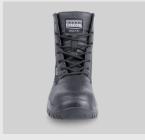

## DELTA

## **FEATURES**

- 8 INCH BOOT
- COMFORT PADDED COLLAR
- LIGHTWEIGHT DUAL DENSITY PU/PU SOLE
- CORDURA MESH FOR INCREASED BREATHABILITY
- PADDED TONGUE FOR INCREASED CUSHIONING