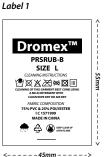

### **Back Neck Label**

\*Note: 2 Label options, logos & pictograms differ on labels. Garments serve same function.

Dromex 🖍 PRSRUB-B SIZE:L Ί⋈⋊⋌⋈⇔⋈⊡ <---->