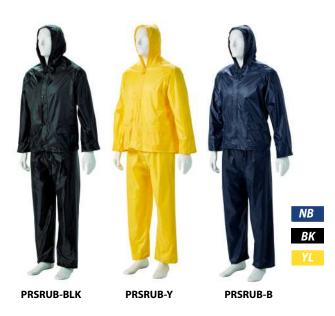

RUBBERISED RAIN SUIT PRSRUB

### Description

Dromex® PRSRUB, rain protective attire is a water-resistant jacket and pants suit. The PRSRUB protects the body and undergarments from the hazards of rain and water splashes.

The PRSRUB features a ventilated back with mesh lining and aeration holes under the armpit allowing the garment to 'breathe' so that sweat vapour can escape.

The PRSRUB jacket design consists of a fixed hood with a drawstring, two pockets with storm flap, a heavy-duty full non-metal zip front, with outer storm flap that has large plastic press studs for ease of use when wearing gloves and an internal storm cuff that prevents water from running down your sleeve.

PRSRUB trousers are elasticated at the waist, with press stud closures on the ankle for improved comfortable fit and seal when worn with safety protective footwear such as gumboots.

All seams are double stitched and fully taped.

### Specifications

| Style:              | 2 Piece rain suit, vented with waist length jacket and elasticated pants, stored in a pouch with toggle drawstring |
|---------------------|--------------------------------------------------------------------------------------------------------------------|
| Fabric composition: | 75% PVC outside lining/ 25% Polyester inner lining.                                                                |
| Mass:               | 231gsm                                                                                                             |
| Thickness:          | 0.20mm thick                                                                                                       |
| Additional:         | Available in three colours:                                                                                        |
|                     | Black, Dromex part number, PRSUB/BLK;                                                                              |
|                     | Yellow, Dromex part number, PRSRUB/Y                                                                               |
|                     | Navy Blue, Dromex part number, PRSRUB/B.                                                                           |
|                     |                                                                                                                    |