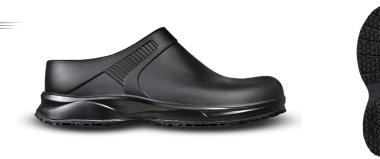

## **PRODUCT SPECIFICATIONS**

RECLGPURU-BK CHEF-PRO Executive Chef PU/Rubber slip-on clog

**PRODUCT NAME: CHEF-PRO** 

**PRODUCT CODE:** RECLGPURU-BK

PRODUCT DESCRIPTION: Executive Chef PU/Rubber slip on clog

| MATERIALS        |                                                                                                                                                                                      |  |
|------------------|--------------------------------------------------------------------------------------------------------------------------------------------------------------------------------------|--|
| UPPER            | Ultra-comfortable fluid form polyurethane (PU).                                                                                                                                      |  |
| SOLE             | Outsole – Nitrile rubber, heat, and chemical resistant anti-slip.<br>Midsole – Fluid form polyurethane (PU).                                                                         |  |
| EYELETS          | N/A – Slip-on.                                                                                                                                                                       |  |
| TOE CAP          | No steel toe cap.                                                                                                                                                                    |  |
| FOOTBED (INSOLE) | Removable moulded polyurethane (PU) taibrelle deodorising and anti-microbial mesh upper with contoured heel and arch designed to reduce foot fatigue. Hygienic and can be laundered. |  |

## Manufactured from ultra-light fluid form polyurethane (PU). UPPER Chemical, Oil, Blood, Fat and detergent resistant. Our researched and tested natural tech-last ensures the most LAST comfortable fit for all foot shapes. Nitrile rubber outsole. High chemical and oil resistance. SOLE Temperature maximum of 300°C and top of class slip resistance. Fluid form polyurethane (PU) comfort layer for all day standing. MIDSOLE Energy rebound technology to reduce fatigue and promote standing time. Unrivalled levels of comfort in kitchen gear. OTHER Designed to provide an optimal foot climate. Super light weight without compromising durability. Posture enhancing resulting in reduced ankle, knee, hip, and back ache. Hygienic, anti-microbial and deodorising. Promotes health from the feet up. Can be laundered in temperatures up to 90°C.