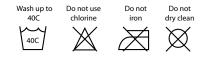

### Do not machine wash.

Hand wash only, water temperature must not exceed 40 degrees celcius. Do not bleach.

No bleach product may be used as the garment is not colourfast or structurally designed to withstand any bleach.

Do not iron.

### Do not dry clean.

This garment may not be commercially dry-cleaned. Cleaning of this garment is best done using a mild detergent with deodoriser, wipe clean or air dry.