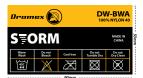

All body warmers be should be thoroughly inspected before and after use to ensure no damage is present.

40D Nvlon fabric

up to 0 degrees Celsius

Uni-sex, black sleeveless thermal protective body warmer

220GSM cotton with 190T Taffeta

# Specifications

Style:

Fabric composition Outer: Inner:

Temperatures:

#### Marking/ Labels

DROMEX

Position: Jacket-Neck (inside)