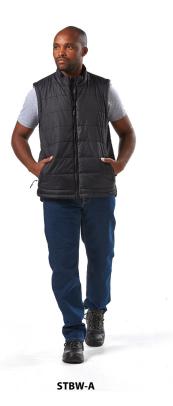

# FREEZER WEAR STORM ACTIVE BODY WARMER JACKET

## Description

Dromex<sup>®</sup> Storm Active body warmer, thermal protective sleeveless jacket worn over long sleeve sweater and shirts is lightweight, protecting the users' torso against the hazards of cold temperatures in cold environments.

The Dromex<sup>®</sup> Storm Active body warmer construction, is breathable whilst the inner cotton and taffeta lining keeps the user's body warm.

The Dromex<sup>®</sup> Storm Active jacket design consists of a metal zip front with zipper, two waist pockets with zip closure and an internal pocket on the right breast.

Suitable for applications where there is exposure to cold environments such as cold storage and refrigeration companies. In addition suitable for outdoor work, used in general industries and can be used as a corporate or casual winter uniform.