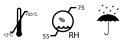

#### **Cleaning & Maintenance**

Denim garments can be cleaned by home cleaning or commercial laundering provided all the recommended conditions and setting are adhered to. If home procedures do not remove contaminants, then dry cleaning is recommended. Do not overload home laundry equipment. Our recommended cleaning for these garments are:

| Warm | Do not use   | Do not      | Cool Iron          | Dry       |
|------|--------------|-------------|--------------------|-----------|
| Wash | Bleach       | tumble dry  |                    | Cleanable |
| 30C  | $\mathbb{X}$ | $\boxtimes$ | $\overline{\cdot}$ | P         |

The following suggestions will keep your garment looking neat, attractive and safe:

Pre-treat greasy stains and collar and cuff lines or wash the garment in hot water with a light dry cleaning solvent.

Do not use Hypochlorite bleach or detergents containing Hypochlorite bleach. Chlorine bleach may cause fading and reduce fabric strength.