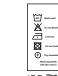

#### **Cleaning & Maintenance**

Denim garments can be cleaned by home cleaning or commercial laundering provided all the recommended conditions and setting are adhered to. If home procedures do not remove contaminants, then dry cleaning is recommended. Do not overload home laundry equipment. Our recommended cleaning for these garments are:

| Warm | Do not use   | Do not      | Cool Iron          | Dry       |
|------|--------------|-------------|--------------------|-----------|
| Wash | Bleach       | tumble dry  |                    | Cleanable |
| 30C  | $\mathbb{X}$ | $\boxtimes$ | $\overline{\cdot}$ | P         |

The following suggestions will keep your garment looking neat, attractive and safe:

Pre-treat greasy stains and collar and cuff lines or wash the garment in hot water with a light dry cleaning solvent.

Do not use Hypochlorite bleach or detergents containing Hypochlorite bleach. Chlorine bleach may cause fading and reduce fabric strength.