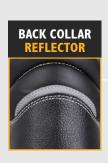

**FEATURE** 

| UPPER | BACK COLLAR REFLECTOR FOR INCREASED VISIBILITY COMFORT PADDED ANKLE COLLAR BELLOWED TONGUE TO SEAL OUT DEBRIS |
|-------|---------------------------------------------------------------------------------------------------------------|
| SOLE  | JCB ERGONOMIC DNA SOLE                                                                                        |