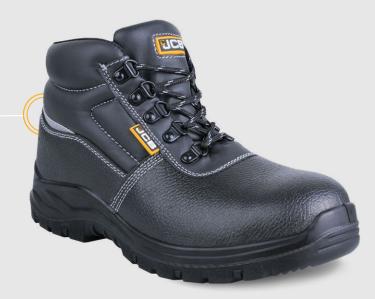

## CHUKKA

**SB-SRC** 

STYLE NAME: CHUKKA

STYLE CODE: JCB1818

PRODUCT CLASSIFICATION: **SB | SRC** 

**SPECIFICATIONS** 

| CERTIFICATION                     | SANS 20345: 2014 & CE EN ISO 20345: 2011 APPROVED                                                             |
|-----------------------------------|---------------------------------------------------------------------------------------------------------------|
| SAFETY FOOTWEAR<br>CLASSIFICATION | SB : APPROVED - TOE PROTECTION                                                                                |
| SLIP RESISTANCE<br>STANDARD       | SRC : TESTED FOR SLIP RESISTANCE ON CERAMIC TILE FLOOR WITH LAURYL SULPHATE AND ON STEEL FLOOR WITH GLYCERINE |
| LEATHER TYPE                      | FULL GRAIN BARTON                                                                                             |
| LEATHER COLOUR                    | BLACK                                                                                                         |
| AVAILABLE SIZES                   | 3-13                                                                                                          |

COMPONENTS

| TOE PROTECTION      | 200J STEEL TOE CAP                           |
|---------------------|----------------------------------------------|
| UPPER               | 2.2 - 2.4MM FULL GRAIN BARTON<br>COW LEATHER |
| QUARTER LINING      | POLYESTER GREY SANDWICH MESH                 |
| REMOVABLE INNERSOLE | EVA WITH POLYESTER BLACK MESH                |
| INSOLE BOARD        | POLYESTER NON-WOVEN INSOLE BOARD             |
| OUTSOLE             | DUAL DENSITY PU/PU SOLE                      |
|                     | METAL - QUICK RELEASE EYELETS                |