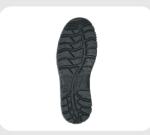

COMPONENTS

| TOE PROTECTION      | 200J STEEL TOE CAP                           |
|---------------------|----------------------------------------------|
| UPPER               | 2.2 - 2.4MM FULL GRAIN BARTON<br>COW LEATHER |
| QUARTER LINING      | POLYESTER GREY SANDWICH MESH                 |
| REMOVABLE INNERSOLE | EVA WITH POLYESTER BLACK MESH                |
| INSOLE BOARD        | POLYESTER NON-WOVEN INSOLE BOARD             |
| OUTSOLE             | DUAL DENSITY PU/PU SOLE                      |
|                     | METAL - QUICK RELEASE EYELETS                |

**FEATURE** 

| UPPER | BACK COLLAR REFLECTOR FOR INCREASED VISIBILITY COMFORT PADDED ANKLE COLLAR BELLOWED TONGUE TO SEAL OUT DEBRIS |
|-------|---------------------------------------------------------------------------------------------------------------|
| SOLE  | JCB ERGONOMIC DNA SOLE                                                                                        |