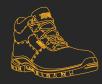

## CHUKKA

**SB-SRC** 

STYLE NAME: CHUKKA

STYLE CODE: JCB1818

PRODUCT CLASSIFICATION: **SB | SRC** 

**SPECIFICATIONS** 

| CERTIFICATION                     | SANS 20345: 2014 & CE EN ISO 20345: 2011 APPROVED                                                             |
|-----------------------------------|---------------------------------------------------------------------------------------------------------------|
| SAFETY FOOTWEAR<br>CLASSIFICATION | SB : APPROVED - TOE PROTECTION                                                                                |
| SLIP RESISTANCE<br>STANDARD       | SRC : TESTED FOR SLIP RESISTANCE ON CERAMIC TILE FLOOR WITH LAURYL SULPHATE AND ON STEEL FLOOR WITH GLYCERINE |
| LEATHER TYPE                      | FULL GRAIN BARTON                                                                                             |
| LEATHER COLOUR                    | BLACK                                                                                                         |
| AVAILABLE SIZES                   | 3-13                                                                                                          |

COMPONENTS

| TOE PROTECTION      | 200J STEEL TOE CAP                           |
|---------------------|----------------------------------------------|
| UPPER               | 2.2 - 2.4MM FULL GRAIN BARTON<br>COW LEATHER |
| QUARTER LINING      | POLYESTER GREY SANDWICH MESH                 |
| REMOVABLE INNERSOLE | EVA WITH POLYESTER BLACK MESH                |
| INSOLE BOARD        | POLYESTER NON-WOVEN INSOLE BOARD             |
| OUTSOLE             | DUAL DENSITY PU/PU SOLE                      |
|                     | METAL - QUICK RELEASE EYELETS                |