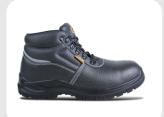

## CHUKKA

**SB-SRC** 

STYLE NAME: CHUKKA

STYLE CODE: JCB1818

PRODUCT CLASSIFICATION: **SB | SRC** 

**SPECIFICATIONS** 

| CERTIFICATION                     | SANS 20345: 2014 & CE EN ISO 20345: 2011 APPROVED                                                             |
|-----------------------------------|---------------------------------------------------------------------------------------------------------------|
| SAFETY FOOTWEAR<br>CLASSIFICATION | SB : APPROVED - TOE PROTECTION                                                                                |
| SLIP RESISTANCE<br>STANDARD       | SRC : TESTED FOR SLIP RESISTANCE ON CERAMIC TILE FLOOR WITH LAURYL SULPHATE AND ON STEEL FLOOR WITH GLYCERINE |
| LEATHER TYPE                      | FULL GRAIN BARTON                                                                                             |
| LEATHER COLOUR                    | BLACK                                                                                                         |
| AVAILABLE SIZES                   | 3-13                                                                                                          |

COMPONENTS

| TOE PROTECTION      | 200J STEEL TOE CAP                           |
|---------------------|----------------------------------------------|
| UPPER               | 2.2 - 2.4MM FULL GRAIN BARTON<br>COW LEATHER |
| QUARTER LINING      | POLYESTER GREY SANDWICH MESH                 |
| REMOVABLE INNERSOLE | EVA WITH POLYESTER BLACK MESH                |
| INSOLE BOARD        | POLYESTER NON-WOVEN INSOLE BOARD             |
| OUTSOLE             | DUAL DENSITY PU/PU SOLE                      |
|                     | METAL - QUICK RELEASE EYELETS                |

**FEATURE** 

| UPPER | BACK COLLAR REFLECTOR FOR INCREASED VISIBILITY COMFORT PADDED ANKLE COLLAR BELLOWED TONGUE TO SEAL OUT DEBRIS |
|-------|---------------------------------------------------------------------------------------------------------------|
| SOLE  | JCB ERGONOMIC DNA SOLE                                                                                        |