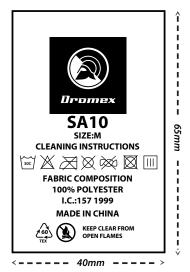

and sold as 50 units per carton.











**7** 50

When not in use or during transportation, the reflective wear should be stored in a container such that it is out of direct sunlight and not in contact with any chemicals, liquids or sharp objects.

Store in a cool dry place.

The reflective wear useful life is affected by many factors including the cold, heat, chemicals, sunlight and misuse but if stored correctly should have a shelf life of 3 years.

#### Sizes Available

Small to 5XL.

# Cleaning & Maintenance



#### Disposal

All industrial waste should be disposed of correctly according to local regulations and good disposal practice. Reflective protective gear should be disposed of considering the hazardous substance they were used for. Please consider recycling.



## Marking