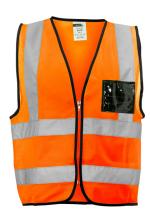

REFLECTIVE SAFETY WEAR GEAR
SA10 - FLUORESCENT GREEN OR ORANGE SAFETY JACKET

SA10 LIME

SA10 OR

#### Specifications

Style: High visibility jacket with zip, plastic id card pocket

and reflective tape

Materials: 100% polyester fluorescent lime or orange open

weave fabric

Black polyester binding

Colours: Available in fluorescent green

and fluorescent orange

Fasteners: Nylon zip with metal slider

Reflective tape: 50mm retro - reflective silver glass beads