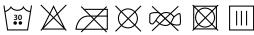

inding

Colours: Available in fluorescent green

and fluorescent orange

Fasteners: Nylon zip with metal slider

Reflective tape: 50mm retro - reflective silver glass beads

## Packaging, Storage & Obsolescence

Dromex SA10 reflective wear is packed in individual plastic bags and sold as 50 units per carton.











**7** 50

When not in use or during transportation, the reflective wear should be stored in a container such that it is out of direct sunlight and not in contact with any chemicals, liquids or sharp objects.

Store in a cool dry place.

The reflective wear useful life is affected by many factors including the cold, heat, chemicals, sunlight and misuse but if stored correctly should have a shelf life of 3 years.

#### Sizes Available

Small to 5XL.

# Cleaning & Maintenance



#### Disposal

All industrial waste should be disposed of correctly according to local regulations and good disposal practice. Reflective protective gear should be disposed of considering the hazardous substance they were used for. Please consider recycling.



## Marking