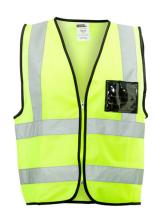

REFLECTIVE SAFETY WEAR GEAR
SA10 - FLUORESCENT GREEN OR ORANGE SAFETY JACKET

SA10 LIME

SA10 OR

#### Specifications

Style: High visibility jacket with zip, plastic id card pocket

and reflective tape

Materials: 100% polyester fluorescent lime or orange open

weave fabric

Black polyester binding

Colours: Available in fluorescent green

and fluorescent orange

Fasteners: Nylon zip with metal slider

Reflective tape: 50mm retro - reflective silver glass beads