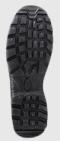

## **SPECIFICATIONS**

| NRCS No.            | NRCS/9002/273744/0590                             |
|---------------------|---------------------------------------------------|
| Certification       | SANS 20345: 2014 & CE EN ISO 20345: 2011 APPROVED |
| Safety Rating       | SB   SRC                                          |
| Slip Resistance     | SANS 20345: SRC                                   |
| Available Sizes     | 3 - 13                                            |
| COMPONENTS          |                                                   |
| Toe Protection      | 200 J Steel toe cap                               |
| Upper               | Superior Nubuck leather                           |
| Quarter Lining      | Polyester brown sandwich mesh                     |
| Removable Innersole | Moulded comfort innersole                         |
| Insole board        | Polyester non-woven insole board                  |
| Outsole             | Dual Density PU/PU                                |
| Eyelets             | Metal-free eyelets                                |