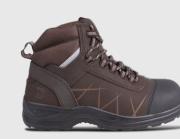

## FEATURES

- + SPORTY STYLISH DESIGN WITH WOVEN EYELETS
- + REFLECTIVE STRIP FOR INCREASED VISIBILITY
- + TOE SCUFF FOR INCREASED DURABILITY
- + ALL DAY COMFORT INNERSOLES

## **SPECIFICATIONS**

| NRCS No.            | NRCS/9002/273744/0590                             |
|---------------------|---------------------------------------------------|
| Certification       | SANS 20345: 2014 & CE EN ISO 20345: 2011 APPROVED |
| Safety Rating       | SB   SRC                                          |
| Slip Resistance     | SANS 20345: SRC                                   |
| Available Sizes     | 3 - 13                                            |
| COMPONENTS          |                                                   |
| Toe Protection      | 200 J Steel toe cap                               |
| Upper               | Superior Nubuck leather                           |
| Quarter Lining      | Polyester brown sandwich mesh                     |
| Removable Innersole | Moulded comfort innersole                         |
| Insole board        | Polyester non-woven insole board                  |
| Outsole             | Dual Density PU/PU                                |
| Eyelets             | Metal-free eyelets                                |