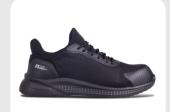

## GLIDE BLACK

SIP-SRC

STYLE NAME: GLIDE BLACK

STYLE CODE: JCB1815

PRODUCT CLASSIFICATION: SIP | SRC

| S              |
|----------------|
| Z              |
| $\overline{a}$ |
| $\succeq$      |
| 5              |
| ⋖              |
| U              |
| Ť              |
| =              |
| U              |
| ш              |
| <b>△</b>       |
| S              |

| CERTIFICATION                     | SANS 20345: 2014 & CE EN ISO 20345: 2011 APPROVED                                                             |
|-----------------------------------|---------------------------------------------------------------------------------------------------------------|
| SAFETY FOOTWEAR<br>CLASSIFICATION | SIP: APPROVED - TOE PROTECTION                                                                                |
| SLIP RESISTANCE<br>STANDARD       | SRC : TESTED FOR SLIP RESISTANCE ON CERAMIC TILE FLOOR WITH LAURYL SULPHATE AND ON STEEL FLOOR WITH GLYCERINE |
| UPPER TYPE                        | RIP TEK TEXTILE FABRIC                                                                                        |
| COLOUR                            | BLACK                                                                                                         |
| AVAILABLE SIZES                   | 4-13                                                                                                          |

COMPONENTS

| TOE PROTECTION      | 200J CARBON TOE CAP                                              |
|---------------------|------------------------------------------------------------------|
| UPPER               | RIP TEK TEXTILE FABRIC FOR ABRASION RESISTANCE AND BREATHABILITY |
| QUARTER LINING      | BLACK FABRIC SBR                                                 |
| REMOVABLE INNERSOLE | LYCRA GLIDE COMFORT INNERSOLE                                    |
| INSOLE BOARD        | POLYESTER NON-WOVEN INSOLE BOARD                                 |
| OUTSOLE             | LIGHTWEIGHT FLEX FOAM DUAL DENSITY PU/PU                         |
|                     | PUNCHED EYELETS                                                  |

**FEATURE** 

• METAL-FREE

• ESD - ELECROSTATIC DISCHARGE

MIDSOLE KEVLAR MIDSOLE FOR ANTI PENETRATION