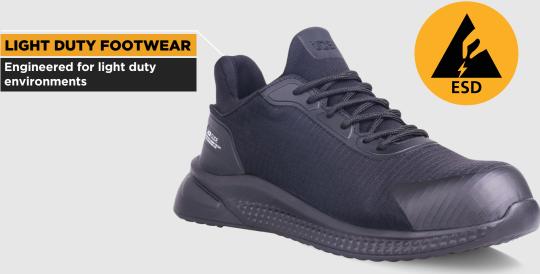

## GLIDE BLACK

SIP-SRC

STYLE NAME: GLIDE BLACK

STYLE CODE: JCB1815

PRODUCT CLASSIFICATION: SIP | SRC

| S              |
|----------------|
| Z              |
| $\overline{a}$ |
| $\succeq$      |
| 5              |
| ⋖              |
| U              |
| Ť              |
| =              |
| U              |
| ш              |
| <b>△</b>       |
| S              |

| CERTIFICATION                     | SANS 20345: 2014 & CE EN ISO 20345: 2011 APPROVED                                                             |
|-----------------------------------|---------------------------------------------------------------------------------------------------------------|
| SAFETY FOOTWEAR<br>CLASSIFICATION | SIP: APPROVED - TOE PROTECTION                                                                                |
| SLIP RESISTANCE<br>STANDARD       | SRC : TESTED FOR SLIP RESISTANCE ON CERAMIC TILE FLOOR WITH LAURYL SULPHATE AND ON STEEL FLOOR WITH GLYCERINE |
| UPPER TYPE                        | RIP TEK TEXTILE FABRIC                                                                                        |
| COLOUR                            | BLACK                                                                                                         |
| AVAILABLE SIZES                   | 4-13                                                                                                          |

COMPONENTS

| TOE PROTECTION      | 200J CARBON TOE CAP                                              |
|---------------------|------------------------------------------------------------------|
| UPPER               | RIP TEK TEXTILE FABRIC FOR ABRASION RESISTANCE AND BREATHABILITY |
| QUARTER LINING      | BLACK FABRIC SBR                                                 |
| REMOVABLE INNERSOLE | LYCRA GLIDE COMFORT INNERSOLE                                    |
| INSOLE BOARD        | POLYESTER NON-WOVEN INSOLE BOARD                                 |
| OUTSOLE             | LIGHTWEIGHT FLEX FOAM DUAL DENSITY PU/PU                         |
|                     | PUNCHED EYELETS                                                  |

**FEATURE** 

• METAL-FREE

• ESD - ELECROSTATIC DISCHARGE

MIDSOLE KEVLAR MIDSOLE FOR ANTI PENETRATION